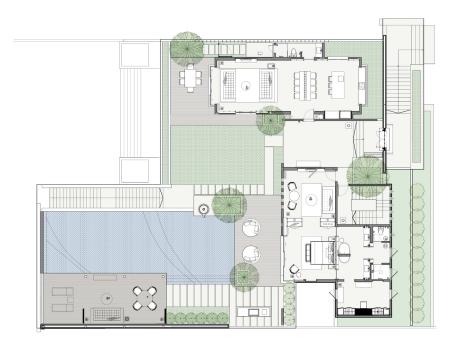

Three king-size beds and three twin beds 1,350 m² / 14,532 sqft View: Indian Ocean Maximum Occupancy: 12 adults or 8 adults and 5 children

## VILLA FEATURES

- PRIVATE INFINITY POOL
- OUTDOOR DINING
- PRIVATE PAVILION
- TWO PRIVATE PATIOS
- GOURMET MAXI BAR
- IN-ROOM SAFE
- SOORI BATH AMENITIES
- BOSE HI-FI SYSTEM

- NESPRESSO & TEA
- OUTDOOR BAR / BBQ AREA
- 55-INCH LCD TV
- MUSIC STREAMING PLAYER
- OUTDOOR SHOWER
- LIVING & DINING
- PANTRY AREA
- COMPLIMENTARY WI-FI

- APPLE TV UPON REQUEST
- WALK IN WARDROBE
- BUTLER SERVICE /
- AYER QUARTERS
  - GOURMET MAXI BAR
  - PRIVATE GARDEN
  - PRIVATE GYM
  - PRIVATE SPA ROOM

SOORI RESIDENCE