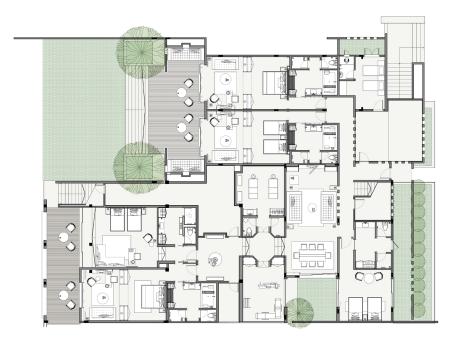

Three king-size beds and three twin beds 1,350 m² / 14,532 sqft View: Indian Ocean Maximum Occupancy: 12 adults or 8 adults and 5 children

## VILLA FEATURES

- PRIVATE INFINITY POOL
- OUTDOOR DINING
- PRIVATE PAVILION
- TWO PRIVATE PATIOS
- GOURMET MAXI BAR
- IN-ROOM SAFE
- SOORI BATH AMENITIES
- BOSE HI-FI SYSTEM

- NESPRESSO & TEA
- OUTDOOR BAR / BBQ AREA
- 55-INCH LCD TV
- MUSIC STREAMING PLAYER
- OUTDOOR SHOWER
- LIVING & DINING
- PANTRY AREA
- COMPLIMENTARY WI-FI

- APPLE TV UPON REQUEST
- WALK IN WARDROBE
- BUTLER SERVICE /
- AYER QUARTERS
  - GOURMET MAXI BAR
  - PRIVATE GARDEN
  - PRIVATE GYM
  - PRIVATE SPA ROOM

SOORI RESIDENCE