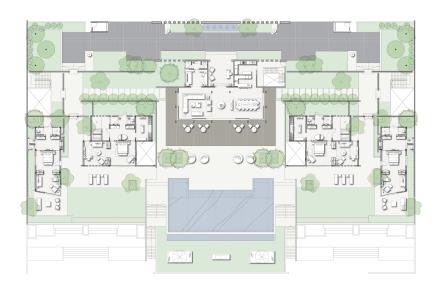

# **SOORI ESTATE**

## TEN BEDROOMS

### **UPPER FLOOR** 4 BEDROOMS

### Indian Ocean View

Size — 5,250 m<sup>2</sup> / 56,510 sq. ft.

Beds — 7 king-size bed and 3 twin beds

Max — 20 adults / 20 adults and 4 children

## VILLA FEATURES

- PRIVATE DRIVEWAY
- PRIVATE LAWN WITH DAYBED
- PRIVATE PAVILION
- 4 PRIVATE INFINITY POOLS
- 20M PRIVATE INFINITY POOL
  WITH JACUZZI FEATURE
- OUTDOOR SHOWER
- BUTLER SERVICE / QUARTERS
- COMPLIMENTARY WI-FI

### LOWER FLOOR 6 BEDROOMS

- BOSE HI-FI SYSTEM
- 50-INCH LCD TV
- APPLE TV UPON REQUEST
- MUSIC STREAMING PLAYER
- LIBRARY
- IN-ROOM SAFE
- WALK IN WARDROBE
- DYSON HAIR DRYER
- HAND STEAMER

- SOORI BATH AMENITIES
- NESPRESSO & TEA
- GOURMET KITCHEN WITH ISLAND BAR
- SOORI TURNDOWN TEA
- PRIVATE OUTDOOR DINING
- PRIVATE GYM
- PRIVATE SPA ROOM
- COMPLIMENTARY SCHEDULED
  RESORT ACTIVITIES